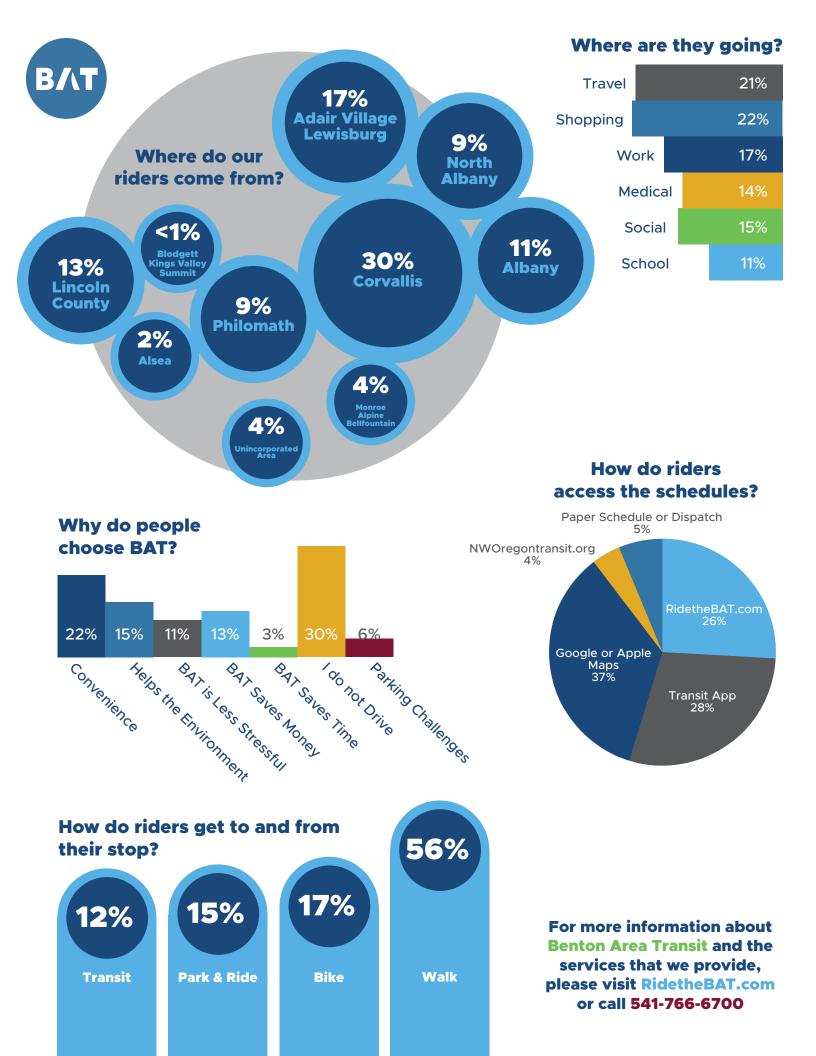

do people use BAT?

| 14% | Infrequently, less than once per month |  |
|-----|----------------------------------------|--|
| 21% | Occasionally, 1 - 3 times per month    |  |
| 44% | Regularly, 1 - 3 times per week        |  |
| 21% | Frequently, more than 3 times per week |  |

# How are we doing?

## Score

|               | 96016 |
|---------------|-------|
| Schedules     | 7.2   |
| Safety        | 8.3   |
| Cleanliness   | 8.0   |
| Ease of Use   | 7.9   |
| Comfort       | 7.8   |
| Drivers       | 8.1   |
| Affordability | 8.5   |
|               | 8.0   |
|               |       |

Benton County OREGON

| 12%          | 9%        |
|--------------|-----------|
| Utilize a    | Utilize a |
| Wheelchair   | Cane or   |
| or a Scooter | a Walker  |

**Continues on next page...**