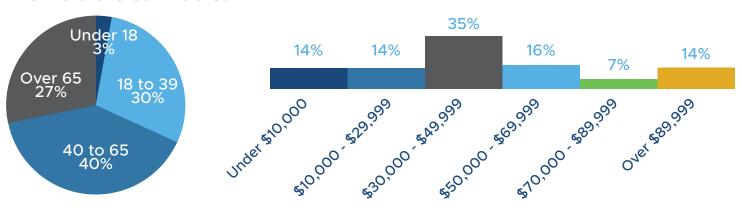

## Which BAT services are people using?

of participants indicated that, without BAT, they would not make it to their destination.